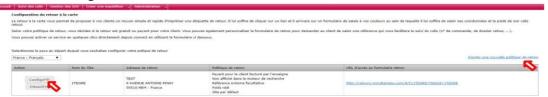

## OPERATING MODE TO CREATE A LINK FOR A RETURN TO THE MAP

You are administrator, in the administration tab, choose the option « configuration of returns » (this option is available if the returns are allowed for the account).

## 1/ Create or « manage » a link

To create a new link for return to the map, click on the link « Add a new return policy ». To Change/manage a return to the existing map, click on the button « Settings ».