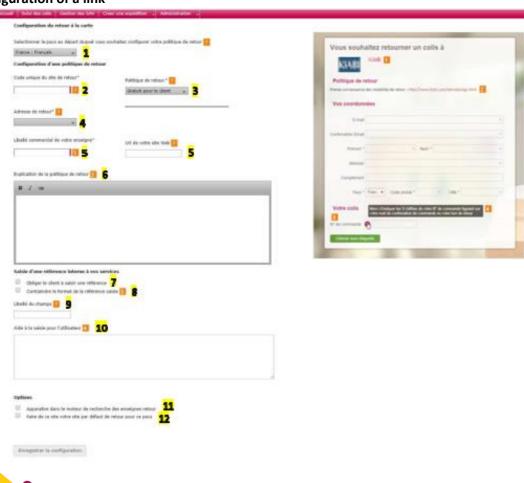

## 2/ Configuration of a link

- 1- Choose the country (and the language) to define the geographic area from wich the returns will be available.
- **2-** Assign a code (or wording) that must be unique for each created link. This allows to differentiate each link of return. (for example: « gratuitFR »...).
- **3-** Choose the billing policy of these returns. The tooltip allows you to access to the specifications and the details of these policies. You can also contact your Sales Representative from Mondial Relay about that point.
- **4-** Choose the return address (the address of return expeditions). If the address does not appear, please contact your Sales Representative from Mondial Relay.
- 5- Fill the commercial wording and the email address of your brand.
- **6-** This field is optional and the tooltip describes the content.
- 7- Check the box if you want to ask your client to enter an external reference, in the creation of the return.
- **8-** If you check the box « 7 » you can choose to compel the client to fill an external reference in a format provided for a regular expression.

- 9- Fill (optional) the wording of the external reference to display in the form (for example : « Order N° »)
- **10-** Fill (optional) the help message for entering the external reference in the form (for example : « Your Order N° is located at the top right of the invoice »).
- 11-Check the box if you want your brand to appear in the research results on the Homepage of the service.
- 12-Check the box if you want that link to be the main link for return for the concerned country.