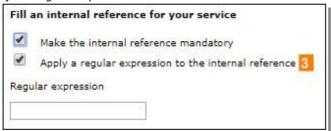

## 2/ Configuration of a link

- 1- Choose the country (and the language) to define the geographic area from wich the returns will be available.
- **2-** Assign a code (or wording) that must be unique for each created link. This allows to differentiate each link of return. (for example: « gratuitFR »...).
- **3-** Choose the billing policy of these returns. The tooltip allows you to access to the specifications and the details of these policies. You can also contact your Sales Representative from Mondial Relay about that point.
- **4-** Choose the return address (the address of return expeditions). If the address does not appear, please contact your Sales Representative from Mondial Relay.
- 5- Fill the commercial wording and the email address of your brand.
- **6-** This field is optional and the tooltip describes the content.
- 7- Check the box if you want to ask your client to enter an external reference, in the creation of the return.
- **8-** If you check the box « 7 » you can choose to compel the client to fill an external reference in a format provided for a regular expression.