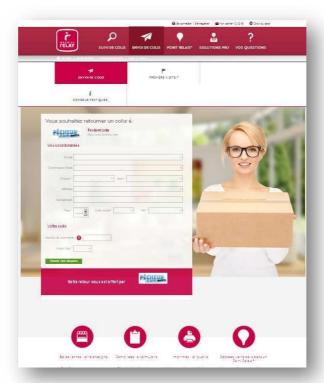

### **OPTIONS & INFORMATION REQUESTED**

To encode your Easy Reverse formulary, the following details are needed:

### The return address:

- Address (4 Lines x 32 Characters)
- Post Code
- City (32 Characters)
- Country
- A single login (6 Characters)

## Your internal reference (for returns payable by the merchant only)

You can ask your client to input an internal reference in order to help your services to track the return parcels (e.g. order number).