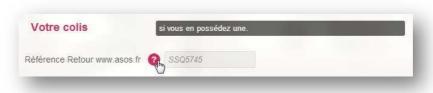

## Your internal reference (for returns payable by the merchant only)

You can ask your client to input an internal reference in order to help your services to track the return parcels (e.g. order number).

Mondial Relay offers you the possibility to customize the tooltips on our formulary to make the input easier to your customers.

A control tool can also be set up to check the contents of the different areas.