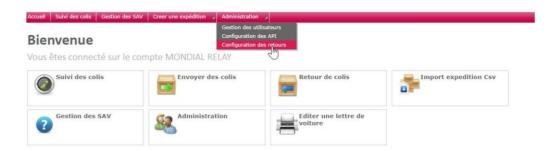

## OPERATING MODE TO CREATE A LINK FOR A RETURN TO THE MAP

You are administrator, in the administration tab, choose the option « configuration of returns » (this option is available if the returns are allowed for the account).