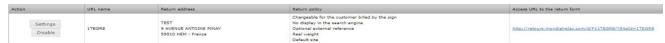

## 1/ Create or « manage » a link

To create a new link for return to the map, click on the link « Add a new return policy ». To Change/manage a return to the existing map, click on the button « Settings ».

Then click on « Save configuration »

All your links for return appear in a table. It is in this table you will find the URL of the link (you have to wait a few minutes to be connected on the page).

In addition to this procedure, you can refer to the « Connect » specifications and return to the map, available with the following link: <a href="https://www.mondialrelay.fr/solutionspro/documentation-technique/cahier-des-chargesinformatiques/">https://www.mondialrelay.fr/solutionspro/documentation-technique/cahier-des-chargesinformatiques/</a>